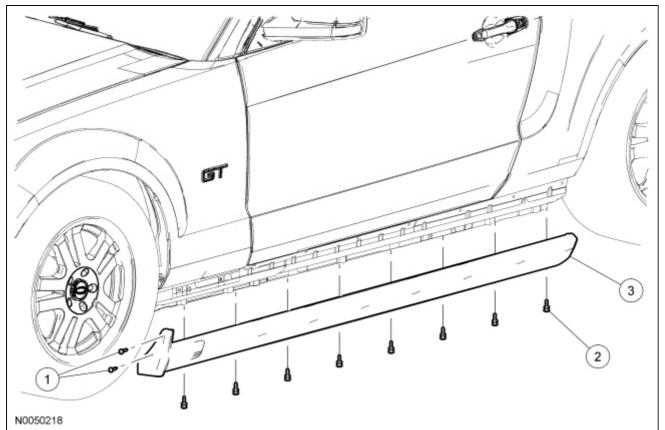

## **Rocker Panel Moulding**

| ltem | Part Number               | Description                                                                                                  |
|------|---------------------------|--------------------------------------------------------------------------------------------------------------|
| 1    | _                         | Front rocker panel-to-fender pin-type retainers (2<br>required each side) (part of 6310154 RH/<br>6310155LH) |
| 2    | 403D24                    | Rocker panel moulding pin-type retainer (8 required each side)                                               |
| 3    | 6310154 RH/<br>6310155 LH | Rocker panel moulding                                                                                        |

## **Removal and Installation**

- 1. Remove the 2 front rocker panel moulding-to-fender pin-type retainers.
- 2. Remove and discard the 8 rocker panel pin-type retainers.
- 3. Using a suitable tool, release the 8 hidden pin-type retainers and remove the rocker panel moulding.
- 4. To install, reverse the removal procedure.